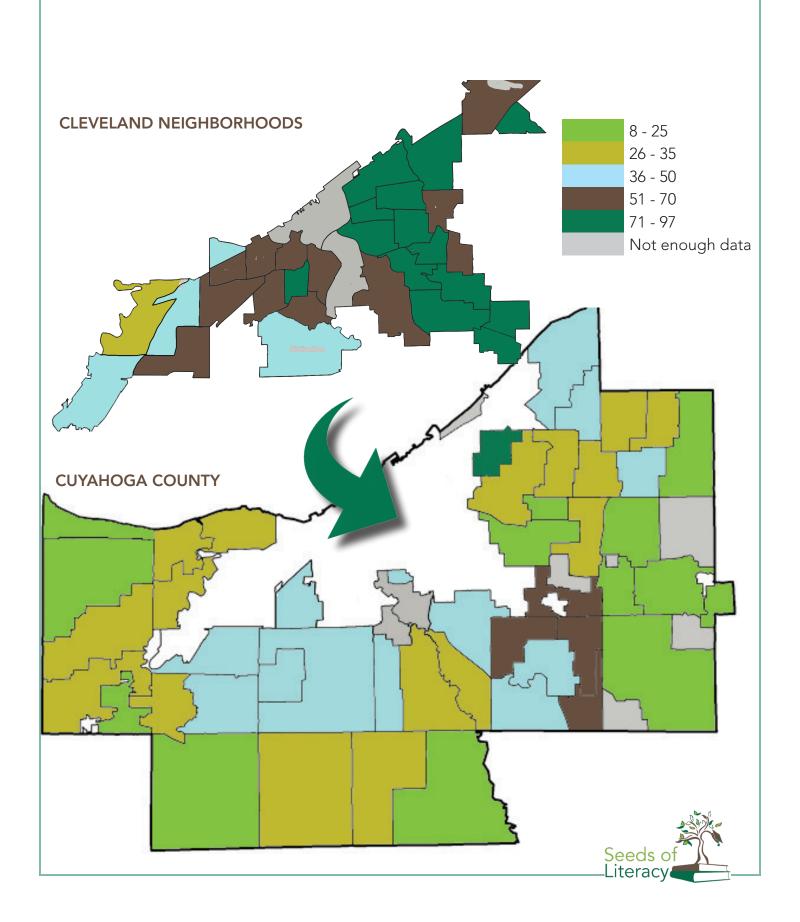

## CLEVELAND NEIGHBORHOODS

| Kinsman 97% Hough 95% Central 94% Fairfax 93% Union-Miles 92% Woodland Hills 90% Glenville 89% Forest Hills 88% Corlett 86% Mount Pleasant 85% St. Clair - Superior 85% Goodrich-Kirtland Park 82% Lee-Miles 82% North Broadway 76% Euclid Green 75% South Collinwood 75% Clark-Fulton 72% Stockyards 70% Buckeye-Shaker 68% Detroit-Shoreway 68% Ohio City 68% Tremont 64% Cudell 63% North Collinwood 63% Brooklyn Centre 61% South Broadway 59% West Boulevard 56% Puritas-Longmead 55% University 55% Jefferson 47% Riverside 47% Old Brooklyn 44% Edgewater 40% Kamms Corners 35%                                                                                                                                                                                                                                                                                                                                                                                                                                                                                                                                                                                                                                                                                                                                                                                                                                                                                                                                                                                                                                                                                                                                                                                                                                                                                                                                                                                                                                                                                                                                         | NEIGHBORHOODS          |     |
|--------------------------------------------------------------------------------------------------------------------------------------------------------------------------------------------------------------------------------------------------------------------------------------------------------------------------------------------------------------------------------------------------------------------------------------------------------------------------------------------------------------------------------------------------------------------------------------------------------------------------------------------------------------------------------------------------------------------------------------------------------------------------------------------------------------------------------------------------------------------------------------------------------------------------------------------------------------------------------------------------------------------------------------------------------------------------------------------------------------------------------------------------------------------------------------------------------------------------------------------------------------------------------------------------------------------------------------------------------------------------------------------------------------------------------------------------------------------------------------------------------------------------------------------------------------------------------------------------------------------------------------------------------------------------------------------------------------------------------------------------------------------------------------------------------------------------------------------------------------------------------------------------------------------------------------------------------------------------------------------------------------------------------------------------------------------------------------------------------------------------------|------------------------|-----|
| Central 94% Fairfax 93% Union-Miles 92% Woodland Hills 90% Glenville 89% Forest Hills 88% Corlett 86% Mount Pleasant 85% Goodrich-Kirtland Park 82% Lee-Miles 82% North Broadway 76% Euclid Green 75% South Collinwood 75% Clark-Fulton 72% Stockyards 70% Buckeye-Shaker 68% Detroit-Shoreway 68% Ohio City 68% Tremont 64% Cudell 63% North Collinwood 63% Brooklyn Centre 61% South Broadway 59% West Boulevard 56% Puritas-Longmead 55% University 55% Jefferson 47% Riverside 47% Old Brooklyn 44% Edgewater 40%                                                                                                                                                                                                                                                                                                                                                                                                                                                                                                                                                                                                                                                                                                                                                                                                                                                                                                                                                                                                                                                                                                                                                                                                                                                                                                                                                                                                                                                                                                                                                                                                          | Kinsman                | 97% |
| Fairfax 93% Union-Miles 92% Woodland Hills 90% Glenville 89% Forest Hills 88% Corlett 86% Mount Pleasant 85% St. Clair - Superior 85% Goodrich-Kirtland Park 82% Lee-Miles 82% North Broadway 76% Euclid Green 75% South Collinwood 75% Clark-Fulton 72% Stockyards 70% Buckeye-Shaker 68% Detroit-Shoreway 68% Ohio City 68% Tremont 64% Cudell 63% North Collinwood 63% Brooklyn Centre 61% South Broadway 59% West Boulevard 56% Puritas-Longmead 55% University 55% Jefferson 47% Riverside 47% Old Brooklyn 44% Edgewater 40%                                                                                                                                                                                                                                                                                                                                                                                                                                                                                                                                                                                                                                                                                                                                                                                                                                                                                                                                                                                                                                                                                                                                                                                                                                                                                                                                                                                                                                                                                                                                                                                             | Hough                  | 95% |
| Union-Miles 92% Woodland Hills 90% Glenville 89% Forest Hills 88% Corlett 86% Mount Pleasant 85% St. Clair - Superior 85% Goodrich-Kirtland Park 82% Lee-Miles 82% North Broadway 76% Euclid Green 75% South Collinwood 75% Clark-Fulton 72% Stockyards 70% Buckeye-Shaker 68% Detroit-Shoreway 68% Ohio City 68% Tremont 64% Cudell 63% North Collinwood 63% Brooklyn Centre 61% South Broadway 59% West Boulevard 56% Puritas-Longmead 55% University 55% Jefferson 47% Riverside 47% Old Brooklyn 44% Edgewater 40%                                                                                                                                                                                                                                                                                                                                                                                                                                                                                                                                                                                                                                                                                                                                                                                                                                                                                                                                                                                                                                                                                                                                                                                                                                                                                                                                                                                                                                                                                                                                                                                                         | Central                | 94% |
| Woodland Hills 90% Glenville 89% Forest Hills 88% Corlett 86% Mount Pleasant 85% St. Clair - Superior 85% Goodrich-Kirtland Park 82% Lee-Miles 82% North Broadway 76% Euclid Green 75% South Collinwood 75% Clark-Fulton 72% Stockyards 70% Buckeye-Shaker 68% Detroit-Shoreway 68% Ohio City 68% Tremont 64% Cudell 63% North Collinwood 63% Brooklyn Centre 61% South Broadway 59% West Boulevard 56% Puritas-Longmead 55% University 55% Jefferson 47% Riverside 47% Old Brooklyn 44% Edgewater 40%                                                                                                                                                                                                                                                                                                                                                                                                                                                                                                                                                                                                                                                                                                                                                                                                                                                                                                                                                                                                                                                                                                                                                                                                                                                                                                                                                                                                                                                                                                                                                                                                                         | Fairfax                | 93% |
| Glenville Forest Hills Corlett 86% Mount Pleasant 85% St. Clair - Superior Goodrich-Kirtland Park Lee-Miles North Broadway Fuclid Green 75% South Collinwood 75% Clark-Fulton Fuckeye-Shaker Detroit-Shoreway Ohio City Fremont Cudell 63% North Collinwood 63% Brooklyn Centre South Broadway Fore South Broadway Fore Fore South South Broadway Fore Fore Fore Fore Fore Fore Fore Fore                                                                                                                                                                                                                                                                                                                                                                                                                                                                                                                                                                                                                                                                                                                                                                                                                                                                                                                                                                                                                                                                                                                                                                                                                                                                                                                                                                                                                                                                                                                                                                                                                                                                                                                                      | Union-Miles            | 92% |
| Forest Hills Corlett 86% Mount Pleasant 85% St. Clair - Superior Goodrich-Kirtland Park Lee-Miles North Broadway Fucilid Green 75% South Collinwood 75% Clark-Fulton 72% Stockyards Fucit-Shoreway Ohio City Fremont Cudell 63% North Collinwood 63% Brooklyn Centre South Broadway 59% West Boulevard Puritas-Longmead 55% University Jefferson Riverside Old Brooklyn Edgewater 40%                                                                                                                                                                                                                                                                                                                                                                                                                                                                                                                                                                                                                                                                                                                                                                                                                                                                                                                                                                                                                                                                                                                                                                                                                                                                                                                                                                                                                                                                                                                                                                                                                                                                                                                                          | Woodland Hills         | 90% |
| Corlett  Mount Pleasant  St. Clair - Superior  Goodrich-Kirtland Park  Lee-Miles  North Broadway  Euclid Green  South Collinwood  Clark-Fulton  Stockyards  Buckeye-Shaker  Detroit-Shoreway  Ohio City  Tremont  Cudell  South Broadway  For South Broadway  South Collinwood  Tremont  Cudell  South | Glenville              | 89% |
| Mount Pleasant St. Clair - Superior Goodrich-Kirtland Park Lee-Miles Ree-Miles Routh Broadway Euclid Green South Collinwood Clark-Fulton Stockyards Fuchies Research Detroit-Shoreway Chio City Tremont Cudell South Broadway For South Broadway For South Collinwood Stockyards For Shoreway Chio City For Shoreway For South Collinwood For South Broadway For For South Broadway For                                                                                                                                                                                                                                                         | Forest Hills           | 88% |
| St. Clair - Superior Goodrich-Kirtland Park Lee-Miles North Broadway Fuclid Green T5% South Collinwood T5% Clark-Fulton T2% Stockyards Town Buckeye-Shaker Detroit-Shoreway Tremont Cudell South Collinwood T5% Tremont T2% Town T2% Town T2% Town Town Town Town Town Town Town Town                                                                                                                                                                                                                                                                                                                                                                                                                                                                                                                                                                                                                                                                                                                                                                                                                                                                                                                                                                                                                                                                                                                                                                                                                                                                                                                                                                                                                                                                                                                                                                                                                                                      | Corlett                | 86% |
| Goodrich-Kirtland Park Lee-Miles North Broadway Fuclid Green South Collinwood Clark-Fulton Stockyards Fuckeye-Shaker Detroit-Shoreway Ohio City Tremont Cudell South Broadway Fow West Boulevard Puritas-Longmead Clark-Fulton Fow Riverside Old Brooklyn Fedgewater Fow Sales Fow Sales Fow Sales Fow Sales Fow Sales Fow Sales Fow                                                                                                                                                                                                                                                                                                                                                                                                                                                                                                                                                                                                                                                                                                                                                                                                                                                                                                                                                                                                                                                                                                                                                                                                                                                                                                                                                                                                                                                                                                                                                                                                                                                                                                                                                       | Mount Pleasant         | 85% |
| Lee-Miles North Broadway Fuclid Green South Collinwood Clark-Fulton Stockyards Fuckeye-Shaker Detroit-Shoreway Ohio City Fremont Cudell North Collinwood Brooklyn Centre South Broadway West Boulevard Puritas-Longmead Clark-Fulton Fixed South Brooklyn Fixed South Broadway Fixed South | St. Clair - Superior   | 85% |
| North Broadway Euclid Green 75% South Collinwood 75% Clark-Fulton 72% Stockyards 70% Buckeye-Shaker 68% Detroit-Shoreway 68% Ohio City 68% Tremont 64% Cudell 63% North Collinwood Brooklyn Centre 50uth Broadway 59% West Boulevard Puritas-Longmead 55% University Jefferson Riverside Old Brooklyn Edgewater                                                                                                                                                                                                                                                                                                                                                                                                                                                                                                                                                                                                                                                                                                                                                                                                                                                                                                                                                                                                                                                                                                                                                                                                                                                                                                                                                                                                                                                                                                                                                                                                                                                                                                                                                                                                                | Goodrich-Kirtland Park | 82% |
| Euclid Green 75%  South Collinwood 75%  Clark-Fulton 72%  Stockyards 70%  Buckeye-Shaker 68%  Detroit-Shoreway 68%  Ohio City 68%  Tremont 64%  Cudell 63%  North Collinwood 63%  Brooklyn Centre 61%  South Broadway 59%  West Boulevard 56%  Puritas-Longmead 55%  University 55%  Jefferson 47%  Riverside 47%  Old Brooklyn 44%  Edgewater 40%                                                                                                                                                                                                                                                                                                                                                                                                                                                                                                                                                                                                                                                                                                                                                                                                                                                                                                                                                                                                                                                                                                                                                                                                                                                                                                                                                                                                                                                                                                                                                                                                                                                                                                                                                                             | Lee-Miles              | 82% |
| South Collinwood Clark-Fulton 72% Stockyards 70% Buckeye-Shaker Detroit-Shoreway Ohio City 68% Tremont 64% Cudell 63% North Collinwood Brooklyn Centre 50uth Broadway West Boulevard Puritas-Longmead 55% University Jefferson Riverside Old Brooklyn Edgewater 70% 88% 70% 68% 68% 68% 68% 68% 68% 68% 68% 68% 68                                                                                                                                                                                                                                                                                                                                                                                                                                                                                                                                                                                                                                                                                                                                                                                                                                                                                                                                                                                                                                                                                                                                                                                                                                                                                                                                                                                                                                                                                                                                                                                                                                                                                                                                                                                                             | North Broadway         | 76% |
| Clark-Fulton 72% Stockyards 70% Buckeye-Shaker 68% Detroit-Shoreway 68% Ohio City 68% Tremont 64% Cudell 63% North Collinwood 63% Brooklyn Centre 61% South Broadway 59% West Boulevard 56% Puritas-Longmead 55% University 55% Jefferson 47% Cld Brooklyn 44% Edgewater 40%                                                                                                                                                                                                                                                                                                                                                                                                                                                                                                                                                                                                                                                                                                                                                                                                                                                                                                                                                                                                                                                                                                                                                                                                                                                                                                                                                                                                                                                                                                                                                                                                                                                                                                                                                                                                                                                   | Euclid Green           | 75% |
| Stockyards 70% Buckeye-Shaker 68% Detroit-Shoreway 68% Ohio City 68% Tremont 64% Cudell 63% North Collinwood 63% Brooklyn Centre 61% South Broadway 59% West Boulevard 56% Puritas-Longmead 55% University 55% Jefferson 47% Riverside 47% Old Brooklyn 44% Edgewater 40%                                                                                                                                                                                                                                                                                                                                                                                                                                                                                                                                                                                                                                                                                                                                                                                                                                                                                                                                                                                                                                                                                                                                                                                                                                                                                                                                                                                                                                                                                                                                                                                                                                                                                                                                                                                                                                                      | South Collinwood       | 75% |
| Buckeye-Shaker 68%  Detroit-Shoreway 68%  Ohio City 68%  Tremont 64%  Cudell 63%  North Collinwood 63%  Brooklyn Centre 61%  South Broadway 59%  West Boulevard 56%  Puritas-Longmead 55%  University 55%  Jefferson 47%  Riverside 47%  Old Brooklyn 44%  Edgewater 40%                                                                                                                                                                                                                                                                                                                                                                                                                                                                                                                                                                                                                                                                                                                                                                                                                                                                                                                                                                                                                                                                                                                                                                                                                                                                                                                                                                                                                                                                                                                                                                                                                                                                                                                                                                                                                                                       | Clark-Fulton           | 72% |
| Detroit-Shoreway Ohio City 68% Tremont 64% Cudell 63% North Collinwood 63% Brooklyn Centre 61% South Broadway 59% West Boulevard 56% Puritas-Longmead 55% University 55% Jefferson 47% Riverside Old Brooklyn Edgewater                                                                                                                                                                                                                                                                                                                                                                                                                                                                                                                                                                                                                                                                                                                                                                                                                                                                                                                                                                                                                                                                                                                                                                                                                                                                                                                                                                                                                                                                                                                                                                                                                                                                                                                                                                                                                                                                                                        | Stockyards             | 70% |
| Ohio City Tremont 64% Cudell 63% North Collinwood 63% Brooklyn Centre 61% South Broadway 59% West Boulevard Furitas-Longmead 55% University 55% Jefferson 47% Riverside Old Brooklyn Edgewater 64%                                                                                                                                                                                                                                                                                                                                                                                                                                                                                                                                                                                                                                                                                                                                                                                                                                                                                                                                                                                                                                                                                                                                                                                                                                                                                                                                                                                                                                                                                                                                                                                                                                                                                                                                                                                                                                                                                                                             | Buckeye-Shaker         | 68% |
| Tremont 64%  Cudell 63%  North Collinwood 63%  Brooklyn Centre 61%  South Broadway 59%  West Boulevard 56%  Puritas-Longmead 55%  University 55%  Jefferson 47%  Riverside 47%  Old Brooklyn 44%  Edgewater 40%                                                                                                                                                                                                                                                                                                                                                                                                                                                                                                                                                                                                                                                                                                                                                                                                                                                                                                                                                                                                                                                                                                                                                                                                                                                                                                                                                                                                                                                                                                                                                                                                                                                                                                                                                                                                                                                                                                                | Detroit-Shoreway       | 68% |
| Cudell 63%  North Collinwood 63%  Brooklyn Centre 61%  South Broadway 59%  West Boulevard 56%  Puritas-Longmead 55%  University 55%  Jefferson 47%  Riverside 47%  Old Brooklyn 44%  Edgewater 40%                                                                                                                                                                                                                                                                                                                                                                                                                                                                                                                                                                                                                                                                                                                                                                                                                                                                                                                                                                                                                                                                                                                                                                                                                                                                                                                                                                                                                                                                                                                                                                                                                                                                                                                                                                                                                                                                                                                             | Ohio City              | 68% |
| North Collinwood 63% Brooklyn Centre 61% South Broadway 59% West Boulevard 56% Puritas-Longmead 55% University 55% Jefferson 47% Riverside 47% Old Brooklyn 44% Edgewater 40%                                                                                                                                                                                                                                                                                                                                                                                                                                                                                                                                                                                                                                                                                                                                                                                                                                                                                                                                                                                                                                                                                                                                                                                                                                                                                                                                                                                                                                                                                                                                                                                                                                                                                                                                                                                                                                                                                                                                                  | Tremont                | 64% |
| Brooklyn Centre 61% South Broadway 59% West Boulevard 56% Puritas-Longmead 55% University 55% Jefferson 47% Riverside 47% Old Brooklyn 44% Edgewater 40%                                                                                                                                                                                                                                                                                                                                                                                                                                                                                                                                                                                                                                                                                                                                                                                                                                                                                                                                                                                                                                                                                                                                                                                                                                                                                                                                                                                                                                                                                                                                                                                                                                                                                                                                                                                                                                                                                                                                                                       | Cudell                 | 63% |
| South Broadway 59% West Boulevard 56% Puritas-Longmead 55% University 55% Jefferson 47% Riverside 47% Old Brooklyn 44% Edgewater 40%                                                                                                                                                                                                                                                                                                                                                                                                                                                                                                                                                                                                                                                                                                                                                                                                                                                                                                                                                                                                                                                                                                                                                                                                                                                                                                                                                                                                                                                                                                                                                                                                                                                                                                                                                                                                                                                                                                                                                                                           | North Collinwood       | 63% |
| West Boulevard 56% Puritas-Longmead 55% University 55% Jefferson 47% Riverside 47% Old Brooklyn 44% Edgewater 40%                                                                                                                                                                                                                                                                                                                                                                                                                                                                                                                                                                                                                                                                                                                                                                                                                                                                                                                                                                                                                                                                                                                                                                                                                                                                                                                                                                                                                                                                                                                                                                                                                                                                                                                                                                                                                                                                                                                                                                                                              | Brooklyn Centre        | 61% |
| Puritas-Longmead 55% University 55% Jefferson 47% Riverside 47% Old Brooklyn 44% Edgewater 40%                                                                                                                                                                                                                                                                                                                                                                                                                                                                                                                                                                                                                                                                                                                                                                                                                                                                                                                                                                                                                                                                                                                                                                                                                                                                                                                                                                                                                                                                                                                                                                                                                                                                                                                                                                                                                                                                                                                                                                                                                                 | South Broadway         | 59% |
| University 55%  Jefferson 47%  Riverside 47%  Old Brooklyn 44%  Edgewater 40%                                                                                                                                                                                                                                                                                                                                                                                                                                                                                                                                                                                                                                                                                                                                                                                                                                                                                                                                                                                                                                                                                                                                                                                                                                                                                                                                                                                                                                                                                                                                                                                                                                                                                                                                                                                                                                                                                                                                                                                                                                                  | West Boulevard         | 56% |
| Jefferson 47% Riverside 47% Old Brooklyn 44% Edgewater 40%                                                                                                                                                                                                                                                                                                                                                                                                                                                                                                                                                                                                                                                                                                                                                                                                                                                                                                                                                                                                                                                                                                                                                                                                                                                                                                                                                                                                                                                                                                                                                                                                                                                                                                                                                                                                                                                                                                                                                                                                                                                                     | Puritas-Longmead       | 55% |
| Riverside 47% Old Brooklyn 44% Edgewater 40%                                                                                                                                                                                                                                                                                                                                                                                                                                                                                                                                                                                                                                                                                                                                                                                                                                                                                                                                                                                                                                                                                                                                                                                                                                                                                                                                                                                                                                                                                                                                                                                                                                                                                                                                                                                                                                                                                                                                                                                                                                                                                   | University             | 55% |
| Old Brooklyn 44% Edgewater 40%                                                                                                                                                                                                                                                                                                                                                                                                                                                                                                                                                                                                                                                                                                                                                                                                                                                                                                                                                                                                                                                                                                                                                                                                                                                                                                                                                                                                                                                                                                                                                                                                                                                                                                                                                                                                                                                                                                                                                                                                                                                                                                 | Jefferson              | 47% |
| Edgewater 40%                                                                                                                                                                                                                                                                                                                                                                                                                                                                                                                                                                                                                                                                                                                                                                                                                                                                                                                                                                                                                                                                                                                                                                                                                                                                                                                                                                                                                                                                                                                                                                                                                                                                                                                                                                                                                                                                                                                                                                                                                                                                                                                  | Riverside              | 47% |
|                                                                                                                                                                                                                                                                                                                                                                                                                                                                                                                                                                                                                                                                                                                                                                                                                                                                                                                                                                                                                                                                                                                                                                                                                                                                                                                                                                                                                                                                                                                                                                                                                                                                                                                                                                                                                                                                                                                                                                                                                                                                                                                                | Old Brooklyn           | 44% |
| Kamms Corners 35%                                                                                                                                                                                                                                                                                                                                                                                                                                                                                                                                                                                                                                                                                                                                                                                                                                                                                                                                                                                                                                                                                                                                                                                                                                                                                                                                                                                                                                                                                                                                                                                                                                                                                                                                                                                                                                                                                                                                                                                                                                                                                                              | Edgewater              | 40% |
|                                                                                                                                                                                                                                                                                                                                                                                                                                                                                                                                                                                                                                                                                                                                                                                                                                                                                                                                                                                                                                                                                                                                                                                                                                                                                                                                                                                                                                                                                                                                                                                                                                                                                                                                                                                                                                                                                                                                                                                                                                                                                                                                | Kamms Corners          | 35% |

| SUBURBS OF           |     |  |
|----------------------|-----|--|
| CLEVELAND PROPER     |     |  |
| East Cleveland       | 83% |  |
| Warrensville Heights | 69% |  |
| Oakwood              | 61% |  |
| Bedford Heights      | 58% |  |
| Maple Heights        | 53% |  |
| Euclid               | 50% |  |
| Brooklyn             | 45% |  |
| Bedford              | 44% |  |
| Mayfield Heights     | 44% |  |
| Parma Heights        | 44% |  |
| Brookpark            | 42% |  |
| Richmond Heights     | 41% |  |
| Parma                | 40% |  |
| Seven Hills          | 39% |  |
| Middleburg Heights   | 37% |  |
| Walton Hills         | 36% |  |
| Olmsted Township     | 35% |  |
| South Euclid         | 34% |  |

80% of the Cuyahoga County population with Level 1 or Level 2 Literacy can be found in these 55 neighborhoods and municipalities.

33%

From "Assessing Literacy Needs in Cuyahoga County - Preliminary Analysis" - Case Western Reserve University Center on Urban Poverty and Community Development (2000)